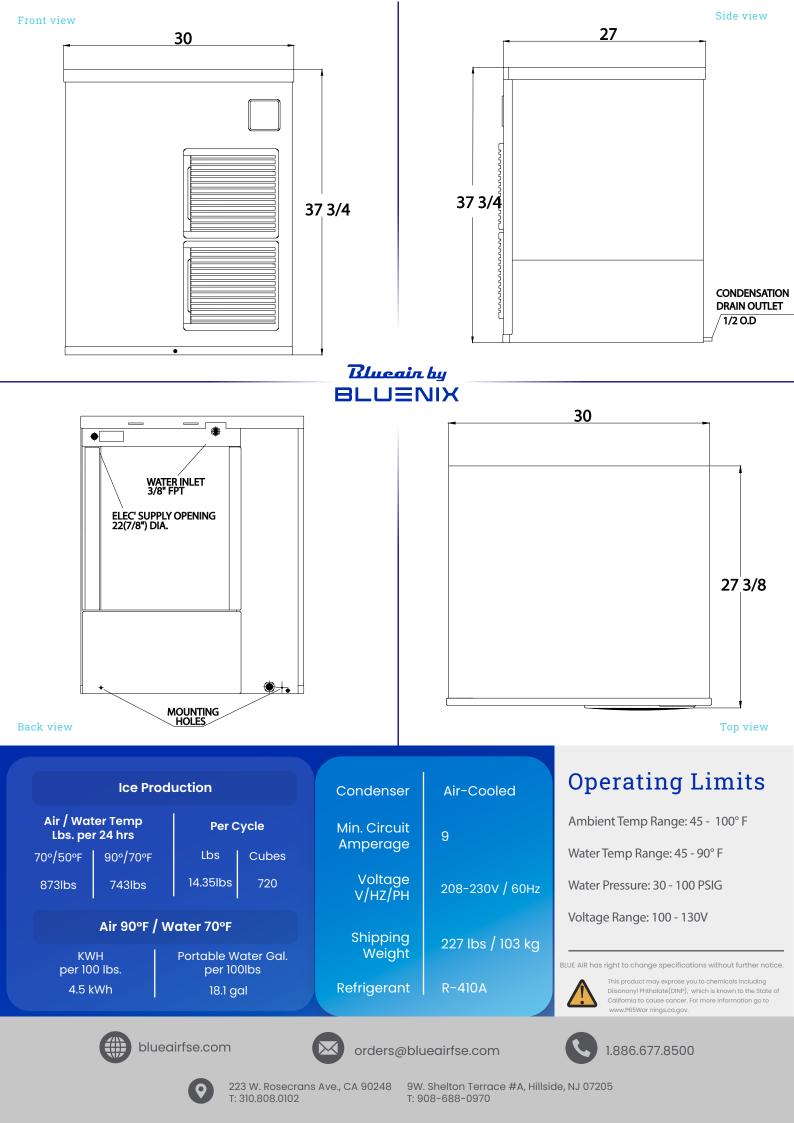

## Service

- Panels easily removed and all components accessible for service.
- Removable/cleanable air filters.
- Allow 6" (15cm) clearance at rear, sides, and top for proper air circulation and ease of maintenance/service.

### Plumbing

- Icemaker Water Supply Line: Minimum 3/8" Nominal DI Copper Water Tubing or Equivalent
- Icemaker Drain Line: Minimum 3/4" Nominal ID Hard Pipe or Equivalent