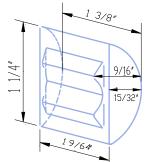

#### **Cube Dimensions**

Approximate Size in inches, image not to scale.

Valid in the Continental United States