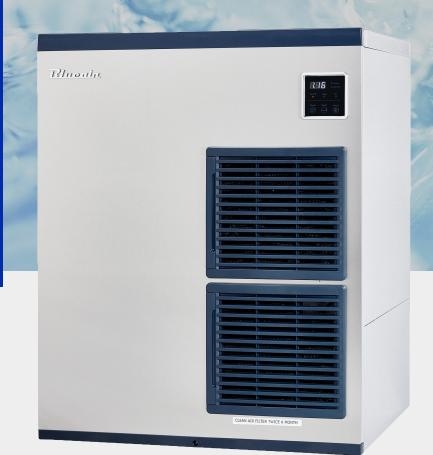

# model blmi-900a

Perfectly Crafted Cubes Every Time, Keeping Your Beverages and Events Cool and Refreshing.

Produces up to 873 lbs of ice daily Units produce individual crescent ice cubes.

Durable stainless steel cabinet and evaporator with removable air filter.