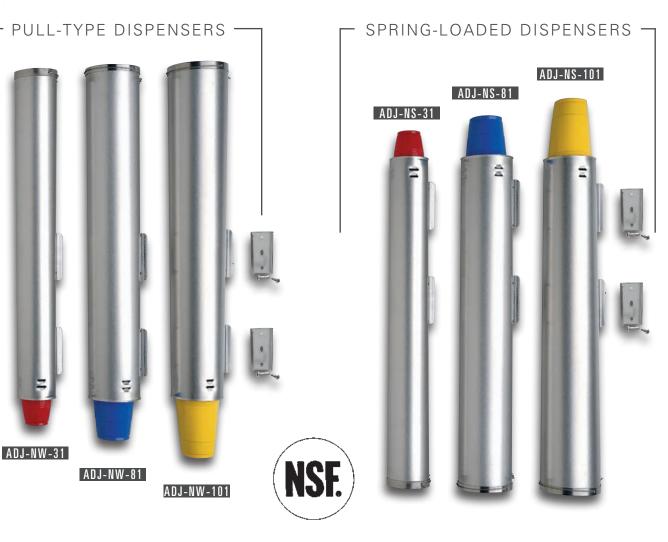

## ADJ-NW & ADJ-NS ADJUSTABLE CUP DISPENSERS

Simple and fast adjustment of five stainless steel models will accurately dispense cups with rim diameters ranging in size from 2%'' - 4%''.

To select the correct model dispenser please measure the top rim diameter of your cup and refer to the sizing chart on the right.

ADJ-NW Series Cup Dispensers are pull-type (gravity feed) and are intended for use in vertical or angled mounting positions.

ADJ-NS Series Cup Dispensers are spring-loaded and are intended for use in horizontal or vertical mounting positions.

Dispensers are shipped with two sets of stainless steel mounting brackets and can be mounted to a wall or surface. A countertop stand is also available (see page 37).

All cup dispenser models are NSF listed.

| Model<br>Number                                       | Cup Rim<br>Diameter<br>Range                                    | Tube<br>Diameter                | Tube<br>Length | Paper/Plastic<br>Cup Sizes | Foam<br>Cup Sizes |
|-------------------------------------------------------|-----------------------------------------------------------------|---------------------------------|----------------|----------------------------|-------------------|
| PULL -TYPE SURFACE OR STAND MOUNTED CUP DISPENSERS    |                                                                 |                                 |                |                            |                   |
| ADJ-NW-21                                             | 25/8"-33/32"                                                    | 35/16″                          | 251/2"         | 6 oz. to 12 oz.            | 6 oz. to 8 oz.    |
| ADJ-NW-31                                             | 21/8"-31/2"                                                     | 311/16″                         | 251/2"         | 12 oz. to 22 oz.           | 8 oz. to 12 oz.   |
| ADJ-NW-81                                             | 3¼"-37/8"                                                       | 4½″                             | 251/2"         | 14 oz. to 24 oz.           | 12 oz. to 24 oz.  |
| ADJ-NW-101                                            | 3¾″-45⁄16″                                                      | 4 <sup>5</sup> / <sub>8</sub> ″ | 251/2"         | 32 oz.                     | 32 oz.            |
| ADJ-NW-151                                            | 41/8"-43/4"                                                     | 4 <sup>7</sup> / <sub>8</sub> ″ | 251/2"         | 44 oz.                     | 32 oz. to 44 oz.  |
| SPRING-LOADED SURFACE OR STAND MOUNTED CUP DISPENSERS |                                                                 |                                 |                |                            |                   |
| ADJ-NS-21                                             | 25/8"-33/32"                                                    | 35/16″                          | 251/2"         | 6 oz. to 12 oz.            | 6 oz. to 8 oz.    |
| ADJ-NS-31                                             | 21/8"-31/2"                                                     | 311/16″                         | 251/2"         | 12 oz. to 22 oz.           | 8 oz. to 12 oz.   |
| ADJ-NS-81                                             | 3¼"-37/8"                                                       | 4½″                             | 251/2"         | 14 oz. to 24 oz.           | 12 oz. to 24 oz.  |
| ADJ-NS-101                                            | 3¾"-4⁵⁄16"                                                      | 4 <sup>5</sup> / <sub>8</sub> ″ | 251/2"         | 32 oz.                     | 32 oz.            |
| ADJ-NS-151                                            | 4 <sup>1</sup> / <sub>8</sub> "-4 <sup>3</sup> / <sub>4</sub> " | 47/8″                           | 25½″           | 44 oz.                     | 32 oz. to 44 oz.  |