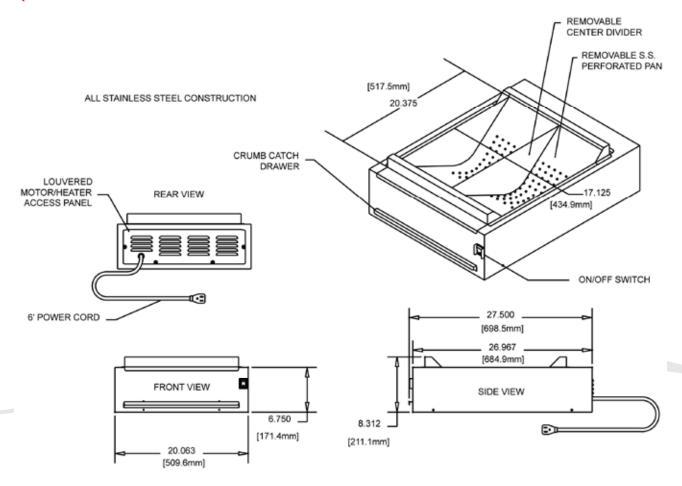

## **EQUIPMENT DIMENSIONS**

## **MECHANICAL SPECIFICATIONS**

| Dimensions  | Uncrated                          | Crated               |
|-------------|-----------------------------------|----------------------|
| Height      | 8.3 in (211mm)                    | 14 in (356mm)        |
| Width       | 20 in (509.6mm)                   | 44 in (1,118mm)      |
| Depth       | 27.5 in (698.5mm)                 | 32 in (813mm)        |
| Floor space | 3.82 sq ft (0.355m <sup>2</sup> ) | 9.78 sq ft (0.91 m²) |
| Weight      | 70 lb. (31.75 kg.)                | 95 lb. (43 kg.)      |

## **ELECTRICAL OPTIONS**

| Volts | Amps | Breaker | kW | Wires | Phase |
|-------|------|---------|----|-------|-------|
| 120   | 8.3  | 15      | 1  | 2     | 1     |
| 220   | 4.5  | 15      | 1  | 2     | 1     |