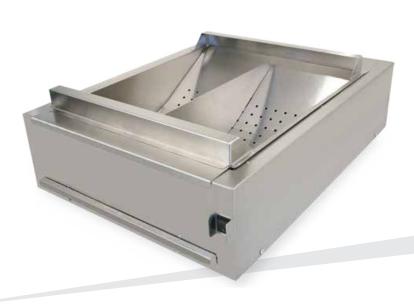

#### HOT-N CRISPY™ FRY WARMER

# Model UW-17

Innovative Fry Warmer keeps fired foods hot and crispy on the outside and moist and delicous inside. The convected air heating technology doubles the holding time of fries, chicken tenders, appetizers and more without drying or creating a tough texture or a limp product.

Parts are easy to remove for cleaning and are built out of durable stainless steel. The UW-17 includes an automatic safety cut-off feature to prevent overheating.

## **FEATURES AT A GLANCE**

- Overheat safety system
- Pan Divider
- Safety Cut-Off
- Removable parts for easy cleaning
- Up to 8 lb holding capacity
- 100% hand built-in the U.S.A.