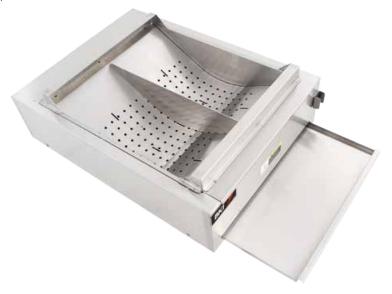

#### HOT-N CRISPY™ FRY WARMER

# Model UW-17

Innovative Fry Warmer keeps fired foods hot and crispy on the outside and moist and delicous inside. The convected air heating technology doubles the holding time of fries, chicken tenders, appetizers and more without drying or creating a tough texture or a limp product.

Parts are easy to remove for cleaning and are built out of durable stainless steel. The UW-17 includes an automatic safety cut-off feature to prevent overheating.

## **FEATURES AT A GLANCE**

- Overheat safety system
- Pan Divider
- Safety Cut-Off
- Removable parts for easy cleaning
- Up to 8 lb holding capacity
- 100% hand built-in the U.S.A.