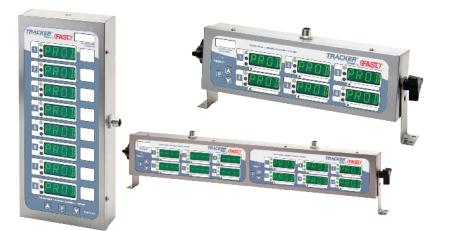

# Tracking what's cooking couldn't be easier

#### Easy to use

- · Ensures food quality and safety with precise timing
- Increases product yields, reducing cost of goods sold
- Delivers consistent product quality, enhancing the guest experience
- Large, easy-to-read green LED display allows across-the-kitchen monitoring

### Simple to program

- Pre-alerts with adjustable beep patterns for mid-process action reminders
- Can count up or down
- Displays can show time or product names
- 6 unique alarm sounds and 3 volume levels
- 24-hour technical support
- Optimal 120V power cord no bulky power brick

### **Reliable and Customizable**

- · Electronic precision that's built to last
- Track multiple batches
- UL, ETL, CE and RoHS compliant
- Service Replacement and Exchange program

Global Headquarters | 905 Honeyspot Road Stratford, CT 06615 USA | 203-377-4414 | kitchenbrains.com